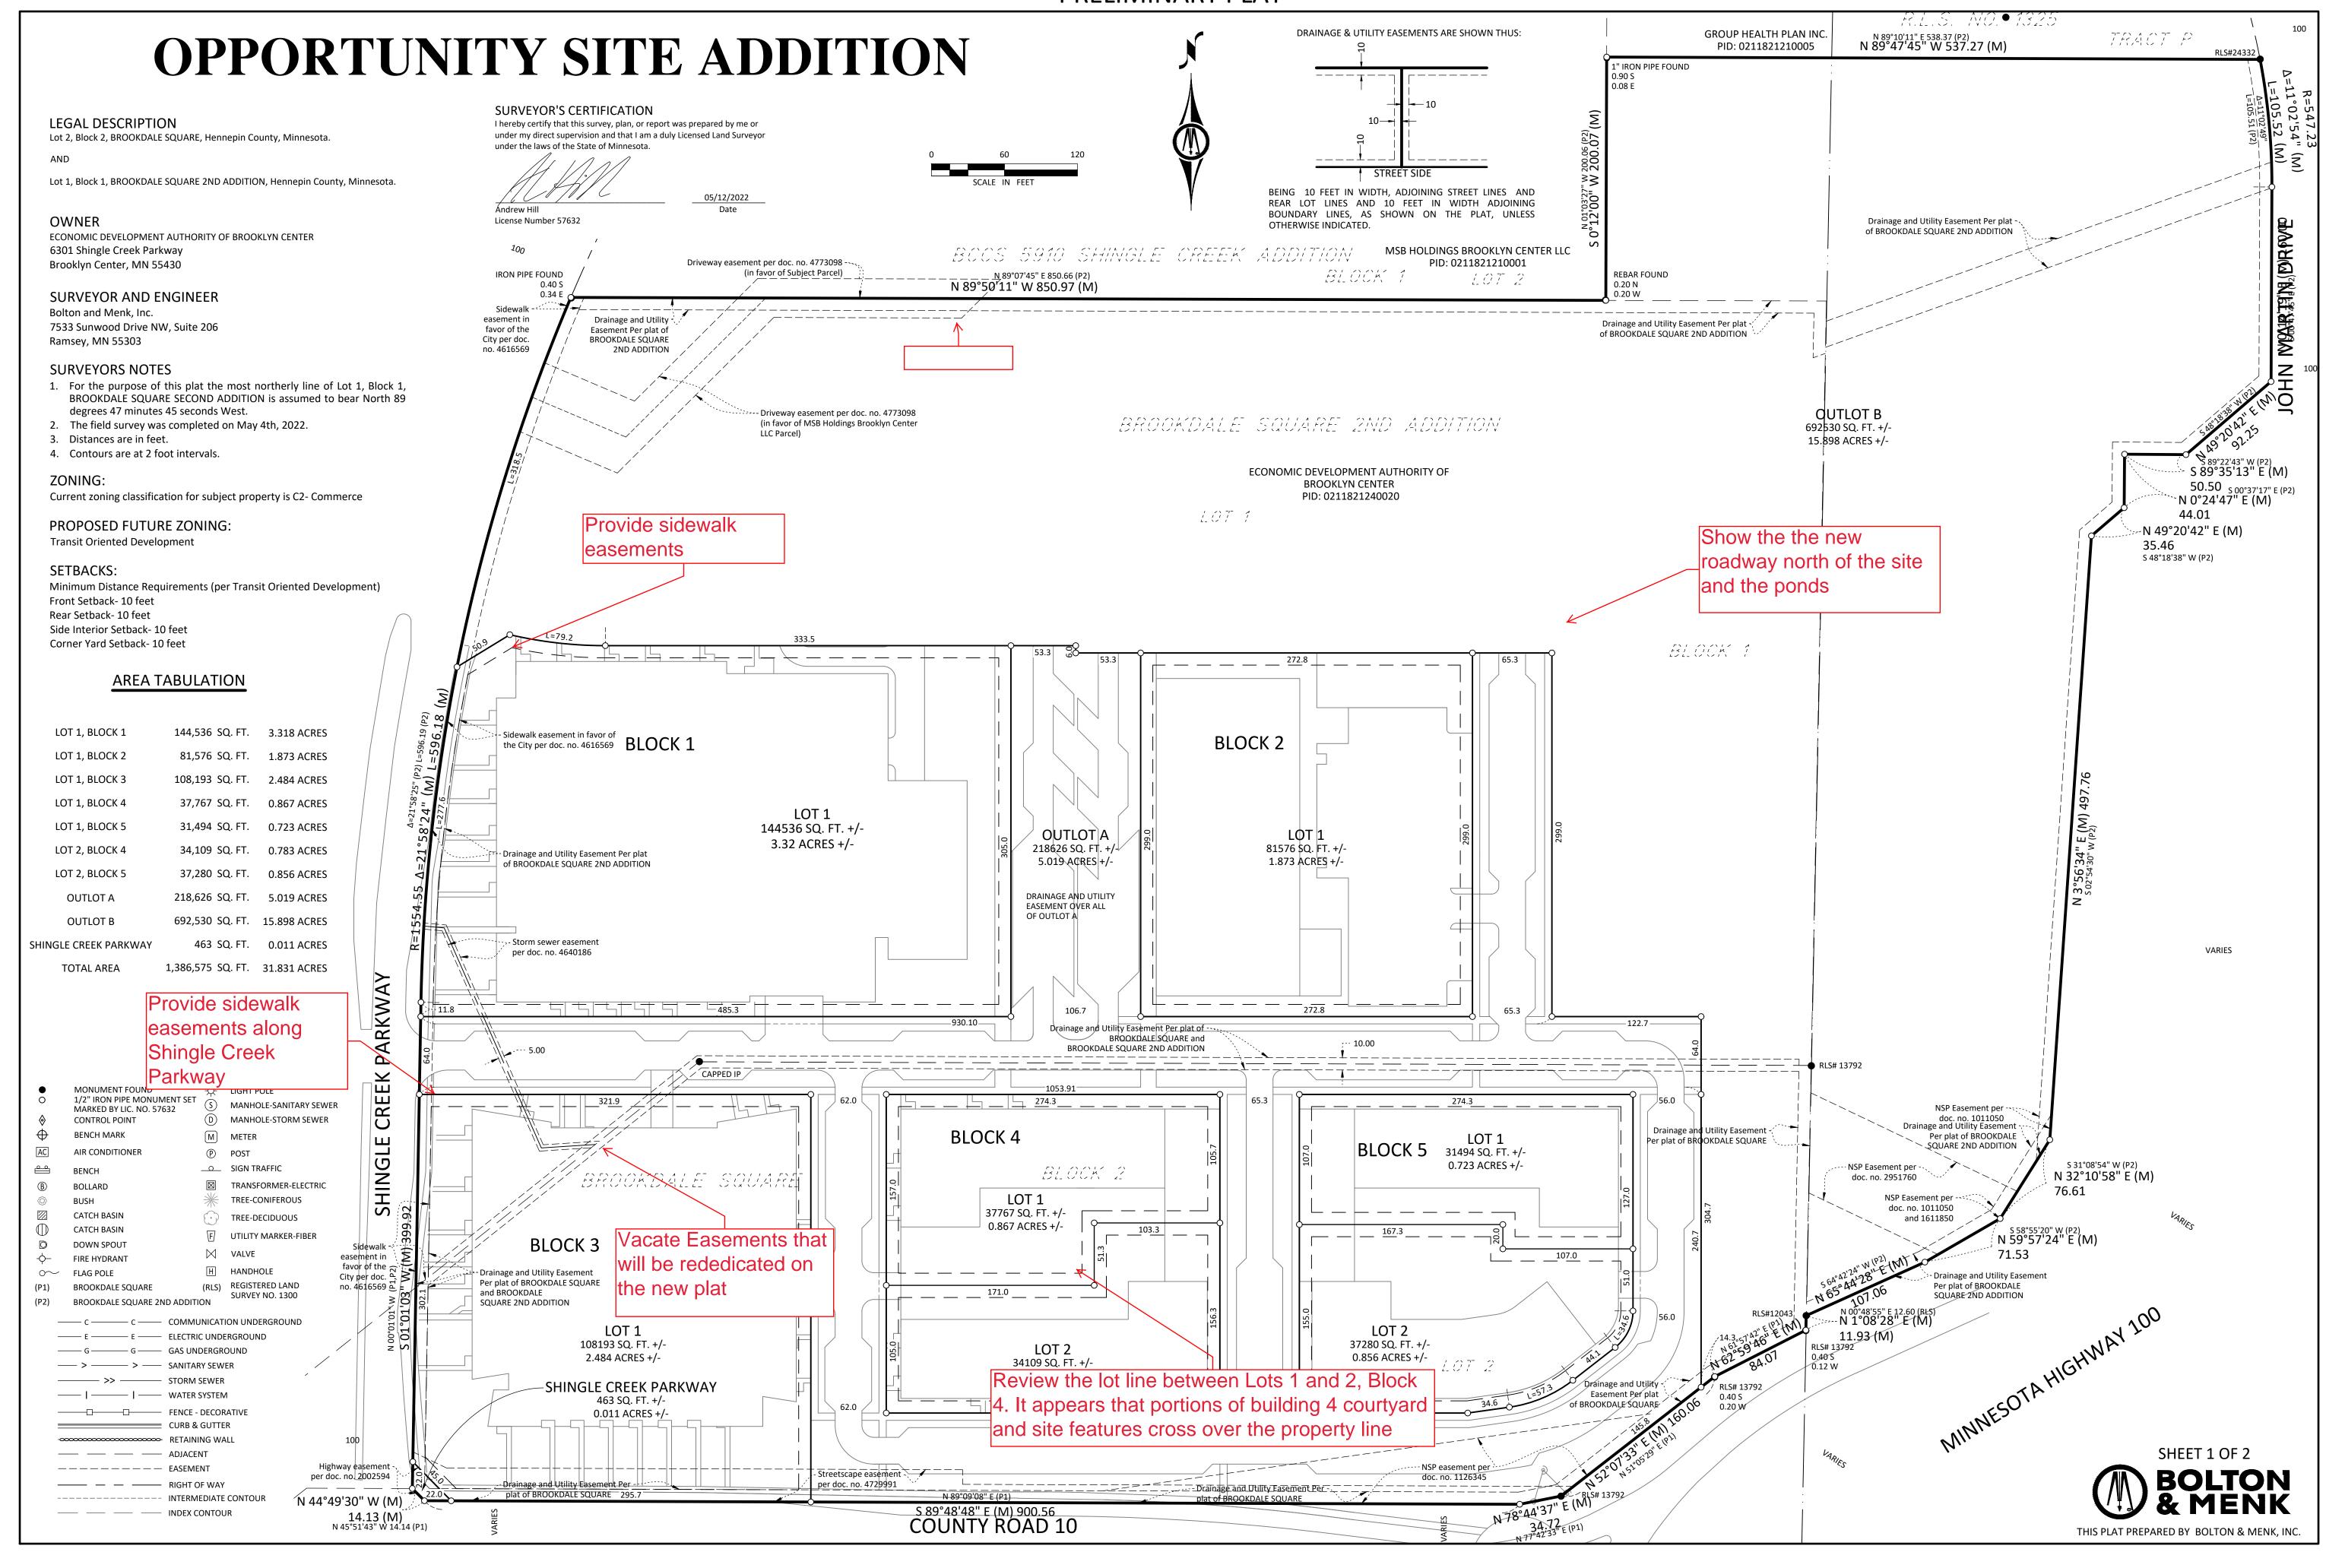

June 28, 2022

Andy Hill, L.S. Bolton & Menk, Inc. 7533 Sunwood Drive NW Suite 206 Ramsey, MN 55303

Dear Andy,

I reviewed the plat of OPPORTUNITY SITE ADDITION and have the following comments:

- 1. The drainage and utility easements are a bit confusing. The city could vacate the easements and they could be rededicated on the new plat.
- 2. The easements shown that are not typical should be dimensioned.
- 3. There are other small corrections on the graphics page (See attached redlines).
- 4. The dedication page has minor corrections (See attached).

Sincerely,

WEBB SURVEYING LLC

Charles E. Webb, Jr.

Charles E. Webb, L.S. Owner / Vice President

CEW / daw

## OPPORTUNITY SITE ADDITION

R.T. DOC. NO.

| KNOW ALL PERSONS BY THESE PRESENTS: That Economic Development Authority of Brooklyn Center, a public body corporate under the laws of the State of Minnesota, fee owner of the following described property:                                                                                                                                                                                                                                                                                                                                                                                                                                         |
|------------------------------------------------------------------------------------------------------------------------------------------------------------------------------------------------------------------------------------------------------------------------------------------------------------------------------------------------------------------------------------------------------------------------------------------------------------------------------------------------------------------------------------------------------------------------------------------------------------------------------------------------------|
| Lot 2, Block 2, BROOKDALE SQUARE, Hennepin County, Minnesota                                                                                                                                                                                                                                                                                                                                                                                                                                                                                                                                                                                         |
| AND                                                                                                                                                                                                                                                                                                                                                                                                                                                                                                                                                                                                                                                  |
| Lot 1, Block 1, BROOKDALE SQUARE 2ND ADDITION, Hennepin County, Minnesota.                                                                                                                                                                                                                                                                                                                                                                                                                                                                                                                                                                           |
| Has caused the same to be survey and platted as OPPORTUNITY SITE ADDITION and does hereby dedicate to the public for public use public way and the drainage and utility easements as created by this plat.                                                                                                                                                                                                                                                                                                                                                                                                                                           |
| In witness whereof said Economic Development Authority of Brooklyn Center, a public body corporate under the laws of the State of Minnesota, have caused these presents to be signed by its proper officers this                                                                                                                                                                                                                                                                                                                                                                                                                                     |
| day of, 20                                                                                                                                                                                                                                                                                                                                                                                                                                                                                                                                                                                                                                           |
| ECONOMIC DEVELOPMENT AUTHORITY OF BROOKLYN CENTER                                                                                                                                                                                                                                                                                                                                                                                                                                                                                                                                                                                                    |
|                                                                                                                                                                                                                                                                                                                                                                                                                                                                                                                                                                                                                                                      |
| By, City Manager Dr. Reginald Edwards                                                                                                                                                                                                                                                                                                                                                                                                                                                                                                                                                                                                                |
| STATE OF MINNESOTA COUNTY OF                                                                                                                                                                                                                                                                                                                                                                                                                                                                                                                                                                                                                         |
| This instrument was acknowledged before me this day of, 20 by Dr. Reginald Edwards, City Manager of Brooklyn Center, on behalf of the Economic Development Authority of Brooklyn Center.                                                                                                                                                                                                                                                                                                                                                                                                                                                             |
| Notary Public, County, Minnesota  My Commission Expires                                                                                                                                                                                                                                                                                                                                                                                                                                                                                                                                                                                              |
| Andrew Hill, do hereby certify that this plat was prepared by me or under my direct supervision; that I am a duly Licensed Land Surveyor in the State of Minnesota; that this plat is a correct representation of the boundary survey; that all mathematical data and labels are correctly designated on this plat; that all monuments depicted on this plat have been, or will be correctly set within one year, that all water boundaries and wet lands, as defined in Minnesota Statutes, Section 505.01, Subd. 3, as of the date of this certificate are shown and labeled on this plat; and all public ways are shown and labeled on this plat. |
| Dated this day of, 20                                                                                                                                                                                                                                                                                                                                                                                                                                                                                                                                                                                                                                |
| Andrew Hill, Licensed Land Surveyor Minnesota License No. 57632                                                                                                                                                                                                                                                                                                                                                                                                                                                                                                                                                                                      |
| STATE OF MINNESOTA COUNTY OF                                                                                                                                                                                                                                                                                                                                                                                                                                                                                                                                                                                                                         |
| This instrument was acknowledged before me this day of, 20 by Andrew Hill,                                                                                                                                                                                                                                                                                                                                                                                                                                                                                                                                                                           |
| Notary Public, County, Minnesota                                                                                                                                                                                                                                                                                                                                                                                                                                                                                                                                                                                                                     |
| My Commission Expires                                                                                                                                                                                                                                                                                                                                                                                                                                                                                                                                                                                                                                |