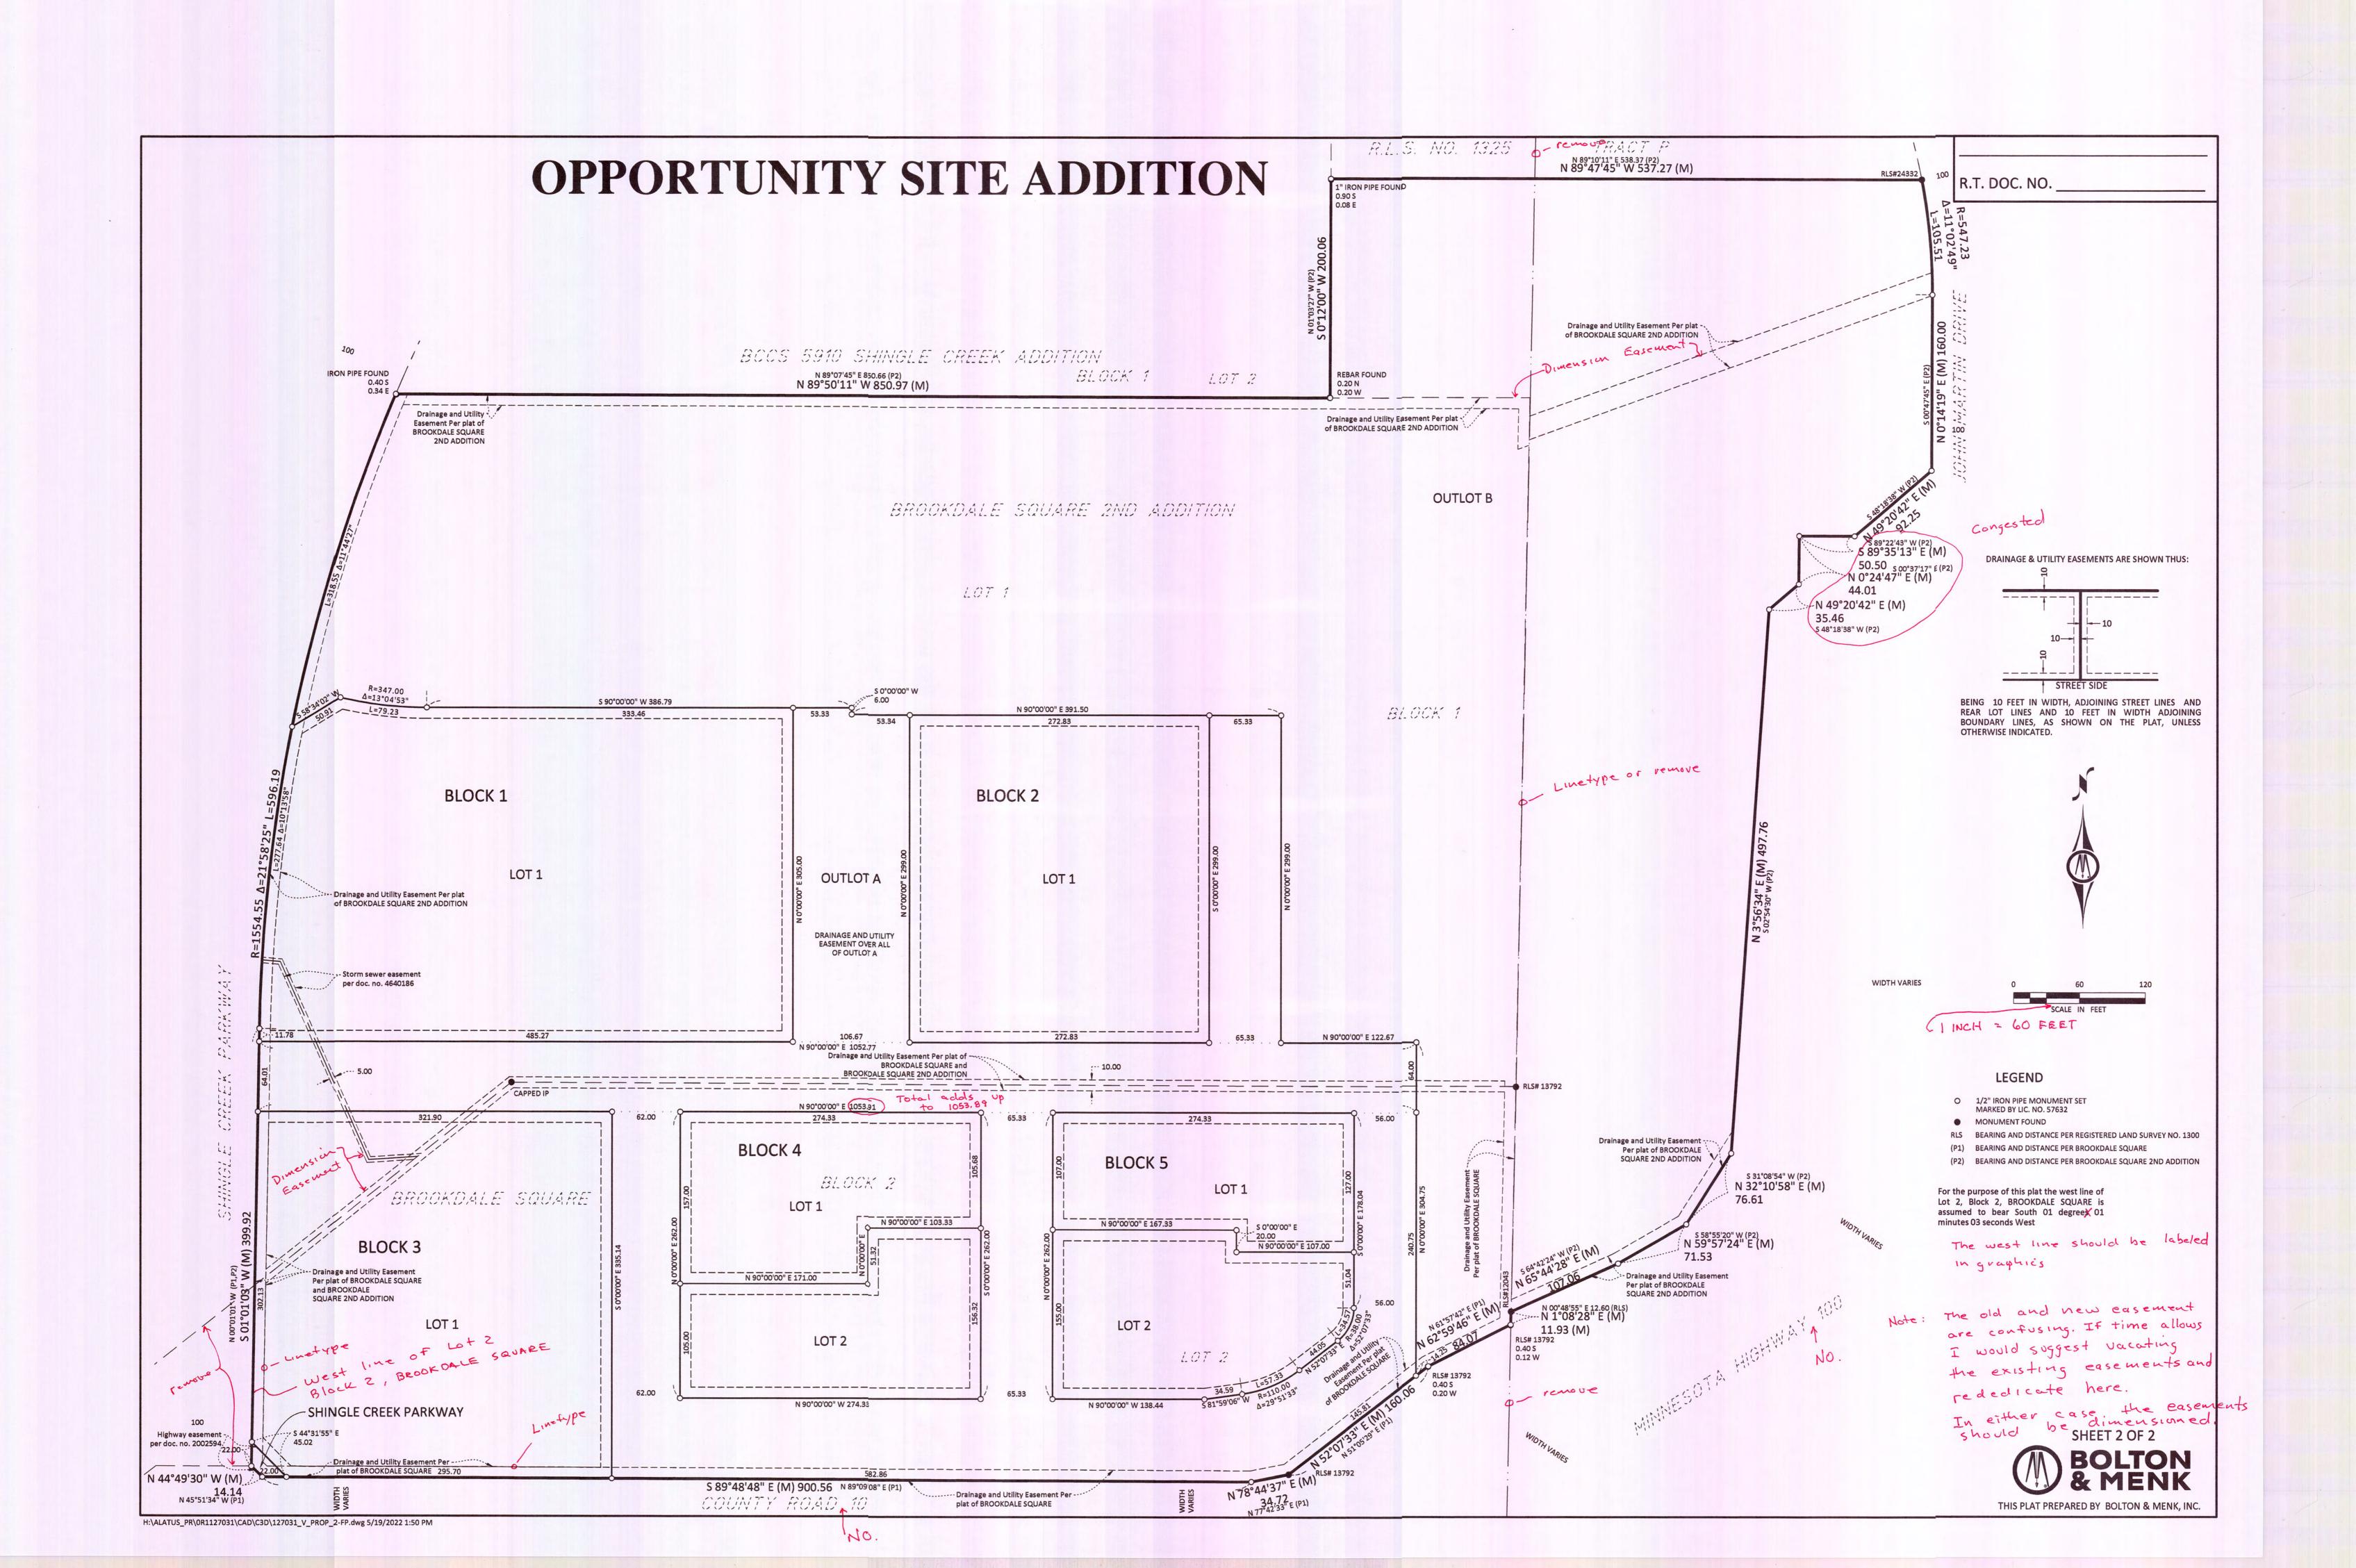

June 28, 2022

Andy Hill, L.S. Bolton & Menk, Inc. 7533 Sunwood Drive NW Suite 206 Ramsey, MN 55303

Dear Andy,

I reviewed the plat of OPPORTUNITY SITE ADDITION and have the following comments:

- 1. The drainage and utility easements are a bit confusing. The city could vacate the easements and they could be rededicated on the new plat.
- 2. The easements shown that are not typical should be dimensioned.
- 3. There are other small corrections on the graphics page (See attached redlines).
- 4. The dedication page has minor corrections (See attached).

Sincerely,

WEBB SURVEYING LLC

Charles E. Webb, Jr.

Charles E. Webb, L.S. Owner / Vice President

CEW / daw