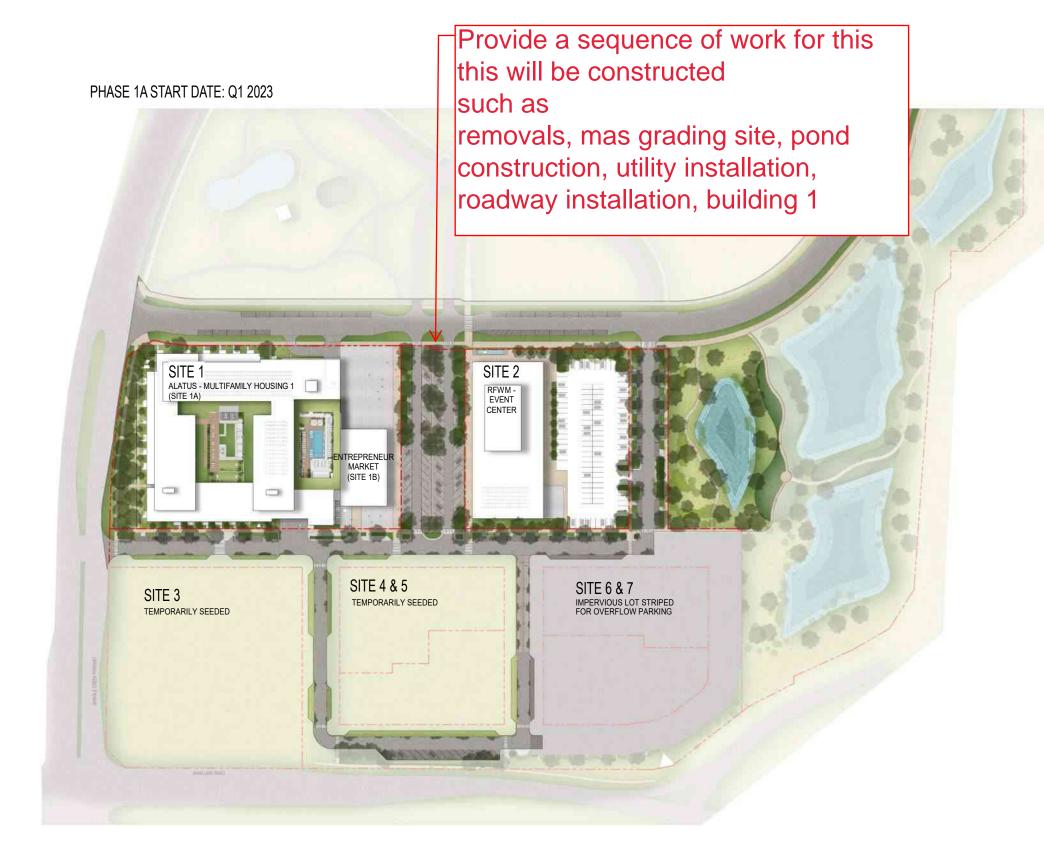

> OPPORTUNITY SITE -COMMUNITY BENEFIT PLAN

SHEET NUMBER

© 2022 BKV Group

OPPORTUNITY SITE - PHASE 1A

G004 1" = 160'-0"

PHASE 1B START DATE: Q3 2023 PHASE 1E: 2025-2027

1B OPPORTUNITY SITE - PHASE 1B

OPPORTUNITY SITE - PHASING COMPLETED