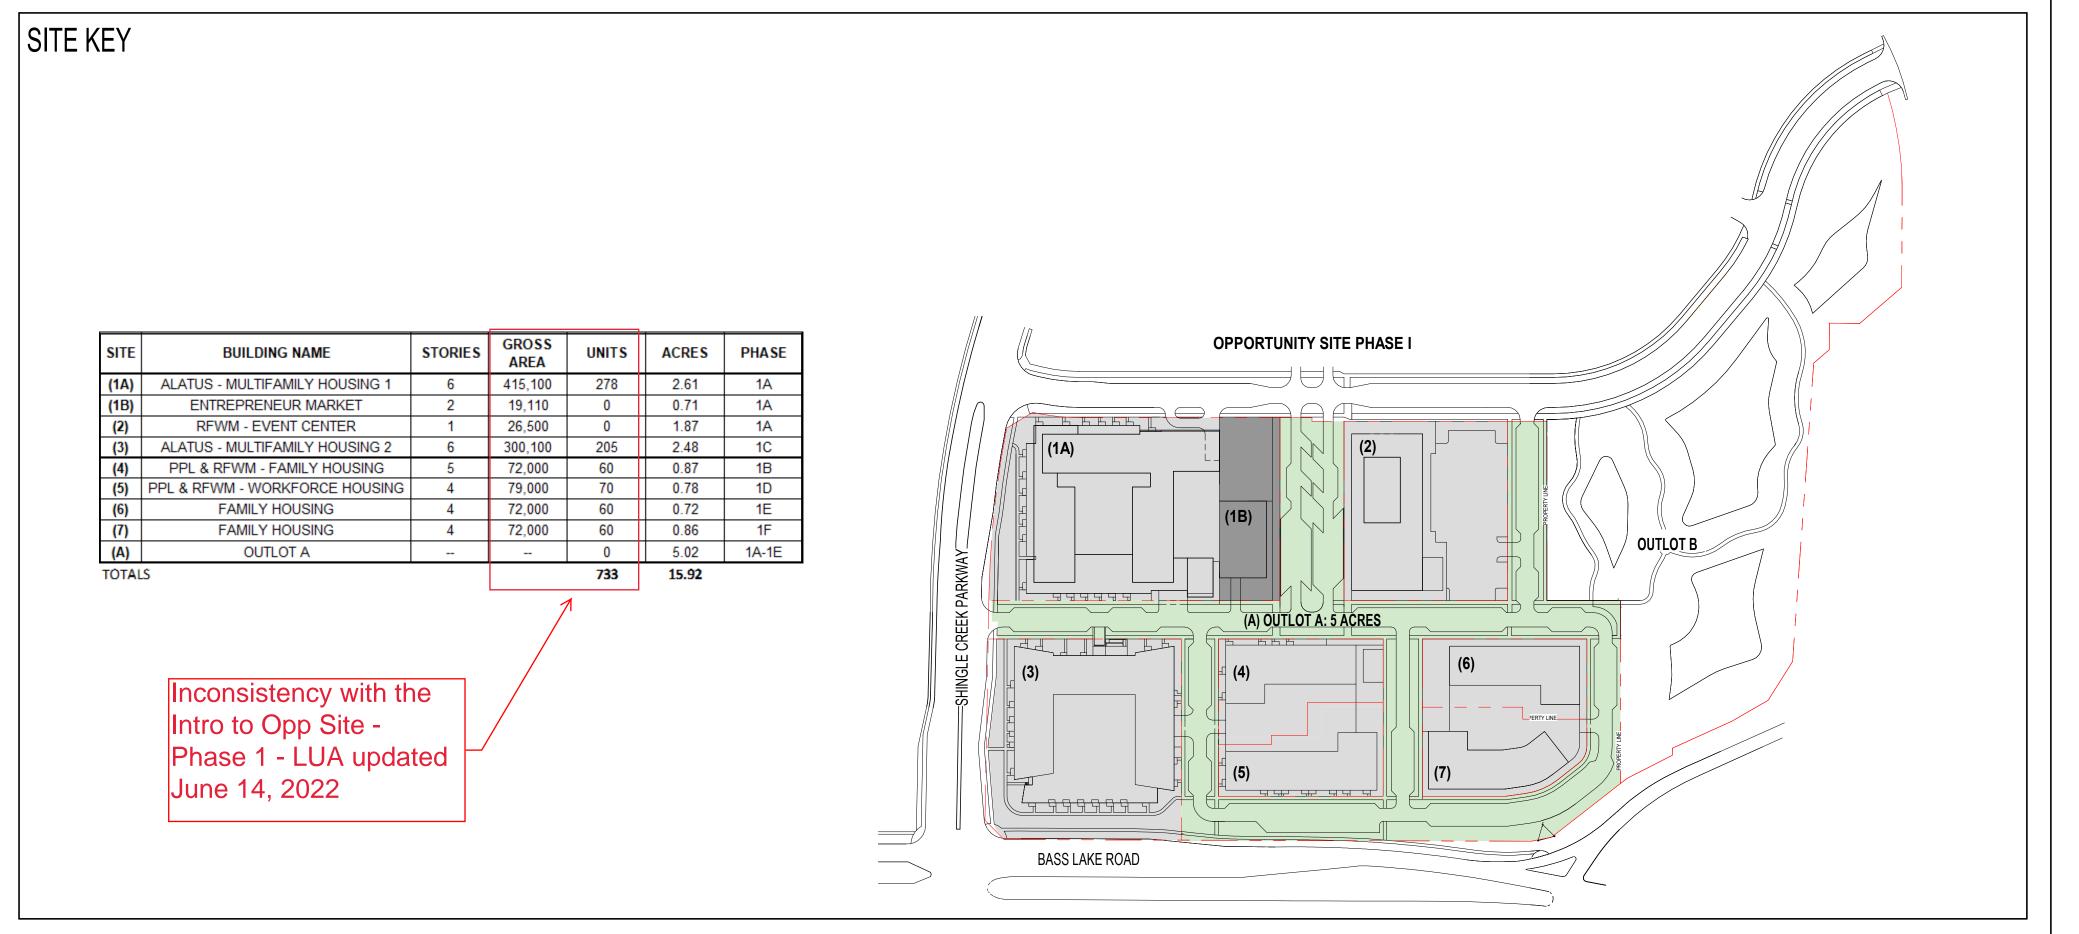

## BROOKLYN CENTER OPPORTUNITY SITE PUD SUBMITTAL

**BROOKLYN CENTER** 

ALATUS LLC, RESURRECTING FAITH WORLD MINISTRIES, PROJECT FOR PRIDE IN LIVING







missing street signage and striping plans





Architecture
Interior Design
Landscape Architecture
Engineering

222 North Second Street Long & Kees Bldg Suite 101 Minneapolis, MN 55401 612.339.3752

www.bkvgroup.com

CONSULTANTS

PIERCE PINI &

ASSOCIATES

9298 CENTRAL AVENUE NE,
SUITE 312
BLAINE, MN 55434
TEL 763.537.1311

PROJECT TITLE

BROOKLYN CENTER -OPPORTUNITY SITE

 ISSUE #
 DATE
 DESCRIPTION

 1
 05/10/2022
 LAND USE APPLICATION

 2
 06/14/2022
 LAND USE APPLICATION

CERTIFICATION

CONSTRUCTION

DRAWN BY ETH
CHECKED BY RE
COMMISSION NUMBER 2344.03

SHEET TITLE

**COVER SHEET** 

SHEET NUMBER

G000

© 2022 BKV Group

BENEFITS SCHEDULE

| BENEFITSSCHEDULE          |                                             |  |  |  |
|---------------------------|---------------------------------------------|--|--|--|
| BENEFIT