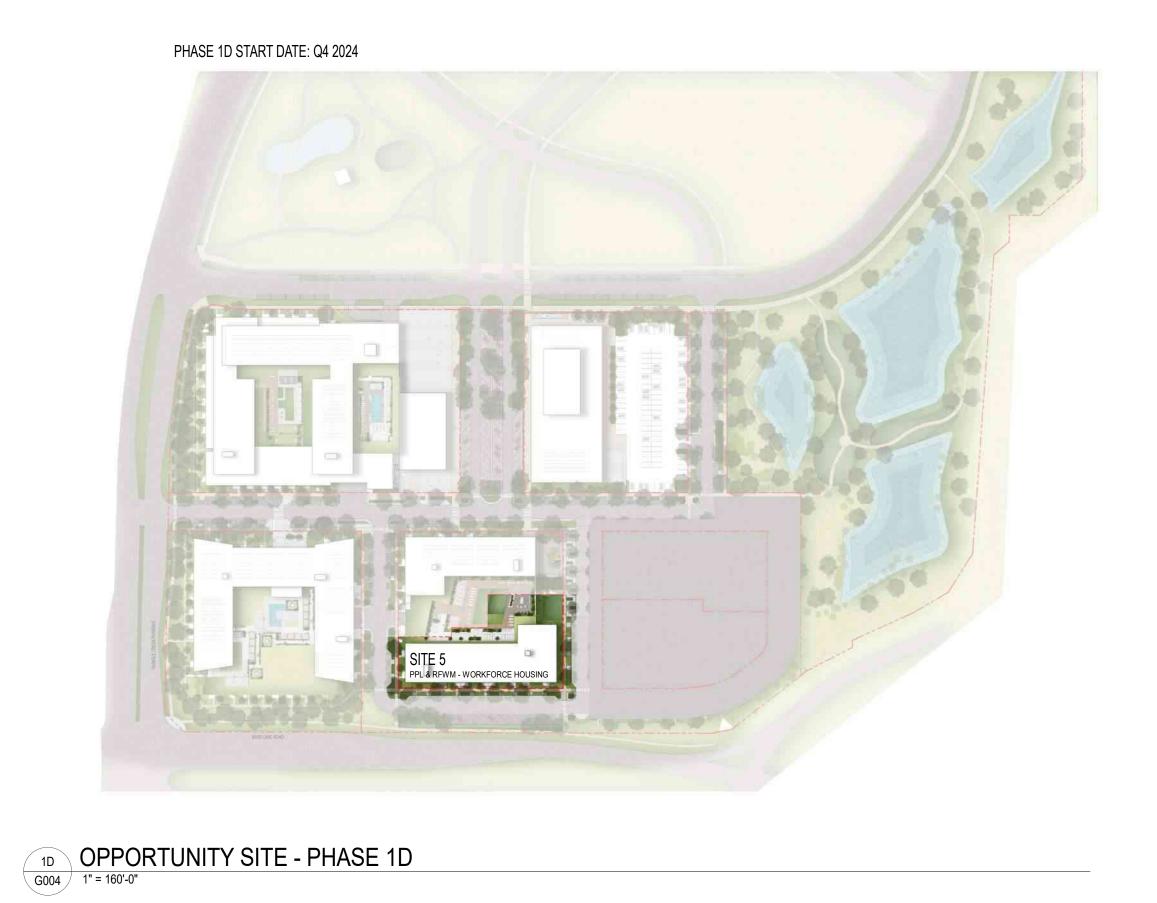

1" = 160'-0"

PHASE 1F: 2025-2027 Missing removals, SWPPP & Erosion Control, Site Plans, Grading, Utility sheets for Sites 6 & 7. According to the phasing plan these lots will be left as surface parking during Phase 1A-1D. Where will the limits of Phase 1D SITE 6
MULTIFAMILY HOUSING SITE 7
TEMPORARILY SEEDED when are the road and

CERTIFICATION

DRAWN BY
CHECKED BY
COMMISSION NUMBER
SHEET TITLE Author Checker 2344.03

> OPPORTUNITY SITE - PHASING **EXHIBIT**

SHEET NUMBER

G004 © 2022 BKV Group

OPPORTUNITY SITE - PHASE 1E

G004 1" = 160'-0"